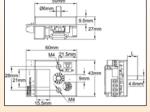

Accuracy: +/-1% of scale (NTC sensor tolerances not included)
Size: 60 x 43 x 23 mm

Size: 60 x 43 x 23 mm
Temperature adjustment ranges:
Temperature adjustment ranges:
Temperature range selection is made by dip switch on the printed circuit. 270° angulation set span
Control or manual reset selection: can be selected with a miniature dipswitch on the circuit
Power supply: 90 to 240V, 50Hz or 60Hz
Relay output: SPNO, 16A250V res., 100000 cycles.
Relay action: Heating or cooling, open or close on temperature rise output relay action can be selected by a dip
switch with access from front ide
Ambiant: 20+50°C, 10-85% RH
Power: <2W

Power: <2W
Electrical connections:
- Power supply and power relay: 2.5 mm² screw terminal
- Temperature sensor: 1.5 mm² screw terminal
- Manual reset: with miniature JST connector
Adjustment shaft: the thermostat is shipped with a dia. 6mm with 4.6 mm flat shaft, length 11 mm, assembled. Included spare parts: a 28 mm shaft and a screw driver adjustment shaft.
Standards: Comply with EMC (CE), ROHS and Reach