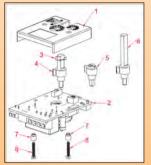

- Cover Printed circuit Elastic washer 11 mm shaft fitted in standard
- Screw driver shaft 28 mm shaft Plastic washer
- 8: Cover screws, (to unscrew to change shaft type