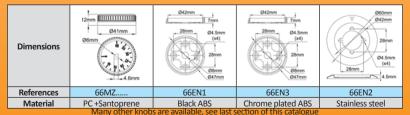

|                  |  |



#### **Knobs and bezels**







TNR60030C20001F Reference