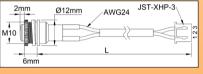

Power: <2W
Electrical connections:
- Power supply and power relay: 2.5 mm² screw terminal
- Temperature sensor: 1.5 mm² screw terminal
- Manual reset: with miniature JST connector
Adjustment shaft: the thermostat is shipped with a dia. 6mm with 4.6 mm flat shaft, length 11 mm, assembled. Included spare parts: a 28 mm shaft and a screw driver adjustment shaft.
Standards: Comply with EMC (CE), ROHS and Reach

# Manual reset switch

Wired switch for manual reset. Needs a 10 mm dia. hole in the mounting board.

Reference 2PMR100 (L=100 mm). Other length on request