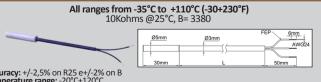

Action: On-OFF
Temperature sensors:

Temperature sensors:

- NTC thermistor, 10Kohms @25°C, B(25-50)= 3380, for temperatures ranges from -30°F (-35°C) to 250°F (120°C).

- NTC thermistor, 500K@25°C, B(25-50)= 4260, for temperature ranges 120-390°F (50-200°C) and 120-570°F (50-300°C).

Accuracy: +/-1% of scale (NTC sensor tolerances not included)
Size: 60 x 43 x 23 mm

Size: 60 x 43 x 23 mm
Temperature adjustment ranges:
Temperature adjustment ranges:
Temperature range selection is made by dip switch on the printed circuit. 270° angulation set span
Control or manual reset selection: can be selected with a miniature dipswitch on the circuit
Power supply: 90 to 240V, 50Hz or 60Hz
Relay output: SPNO, 16A250V res., 100000 cycles.
Relay action: Heating or cooling, open or close on temperature rise output relay action can be selected by a dip
switch with access from front ide
Ambiant: 20+50°C, 10-85% RH
Power: <2W