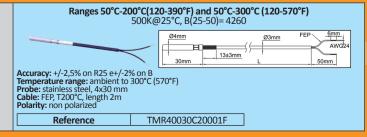

Action: On-OFF
Temperature sensors:

Temperature sensors:

- NTC thermistor, 10Kohms @25°C, B(25-50)= 3380, for temperatures ranges from -30°F (-35°C) to 250°F (120°C).

- NTC thermistor, 500K@25°C, B(25-50)= 4260, for temperature ranges 120-390°F (50-200°C) and 120-570°F (50-300°C).

#### **Knobs and bezels**

TNR60030C20001F Reference