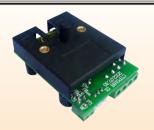

# Electronic thermostat, multi range, control and manual reset action, for incorporation, Type: 2PE2N6

#### Main features

Parameters adjustment

This electronic thermostat for incorporation has been designed to replace electromechanical thermostats. It is mounted with two screws M4 at the same distance 28 mm, uses a 6mm did. shaft with 4.6mm flat with the same length, and its rotation angle is 270°. The temperature ranges are the same as the bulb and capillary thermostats, which he can use the graduated knobs. Its electrical rating (16A) is identical. It additionally features adjustable temperature differential, and heating or cooling relay output setting, and control or manual reset action can be set.