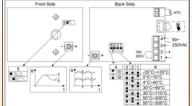

Action: On-OFF
Temperature sensors:

Temperature sensors:

- NTC thermistor, 10Kohms @25°C, B(25-50)= 3380, for temperatures ranges from -30°F (-35°C) to 250°F (120°C).

- NTC thermistor, 500K@25°C, B(25-50)= 4260, for temperature ranges 120-390°F (50-200°C) and 120-570°F (50-300°C).

Accuracy: +/-1% of scale (NTC sensor tolerances not included)
Size: 60 x 43 x 23 mm

Size: 60 x 43 x 23 mm
Temperature adjustment ranges:
Temperature adjustment ranges:
Temperature range selection is made by dip switch on the printed circuit. 270° angulation set span
Control or manual reset selection: can be selected with a miniature dipswitch on the circuit
Power supply: 90 to 240V, 50Hz or 60Hz
Relay output: SPNO, 16A250V res., 100000 cycles.
Relay action: Heating or cooling, open or close on temperature rise output relay action can be selected by a dip
switch with access from front ide
Ambiant: 20+50°C, 10-85% RH
Power: <2W

Power: <2W
Electrical connections:
- Power supply and power relay: 2.5 mm² screw terminal
- Temperature sensor: 1.5 mm² screw terminal
- Manual reset: with miniature JST connector
Adjustment shaft: the thermostat is shipped with a dia. 6mm with 4.6 mm flat shaft, length 11 mm, assembled. Included spare parts: a 28 mm shaft and a screw driver adjustment shaft.
Standards: Comply with EMC (CE), ROHS and Reach