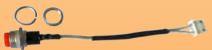

# Manual reset switch

Wired switch for manual reset. Needs a 10 mm dia. hole in the mounting board.

Reference 2PMR100 (L=100 mm). Other length on request